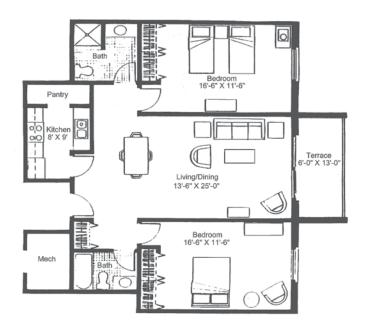

## THE LAUREL TWO BEDROOM, TYPE E-6

This spacious corner apartment offers a master bedroom, en suite bath as well as wall length closet. In addition to the master, there is a second bedroom with wall length closets, second bathroom, full kitchen and pantry all adjoining a living/dining room and outdoor terrace.

#### 1038 Square Feet75 Square Foot Terrace