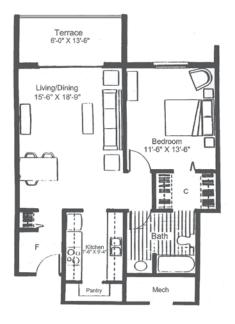

## THE DOGWOOD ONE BEDROOM, TYPE 1

This one bedroom apartment has everything you need to make this space your own. It is equipped with a full kitchen with pantry, a walk-through closet to the en suite bath and there is ample living area as well as a generous outdoor terrace.

744 Square Feet80 Square Foot Terrace