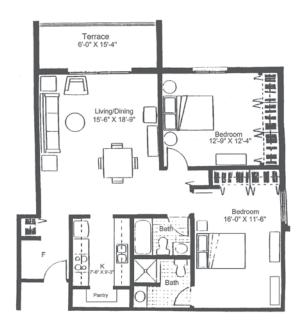

## THE CAMELIA TWO BEDROOM, TYPE 2

This layout features a master bedroom with an en suite bath, wall length closets as well as second bed/bath option, full kitchen and pantry. The corner living area opens up to a large outdoor terrace perfect for grilling, outdoor entertaining or container gardening.

#### 1024 Square Feet90 Square Foot Terrace