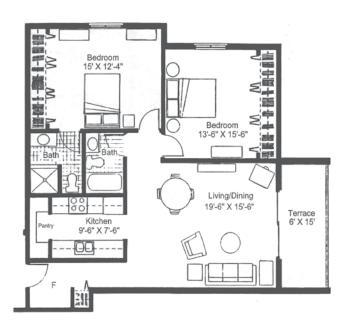

## THE LOTUS TWO BEDROOM, TYPE 6

This amply appointed corner apartment includes two bedrooms with wall length closets and en suite bath off the master. The full kitchen, pantry, second bathroom with additional coat or linen closet all open up into a large living space to well accommodate your furnishings. The outdoor terrace is perfect for enjoying a morning cup of coffee or kitchen gardening.

1042 Square Feet90 Square Foot Terrace