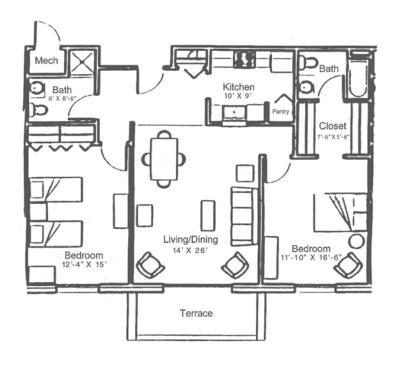

## THE CAMELIA TWO BEDROOM, TYPE 2

This layout features a master bedroom with an en suite bath, wall length closets as well as second bed/bath option, full kitchen and pantry. The corner living area opens up to a large outdoor terrace perfect for grilling, outdoor entertaining or container gardening.

#### 1024 Square Feet90 Square Foot Terrace