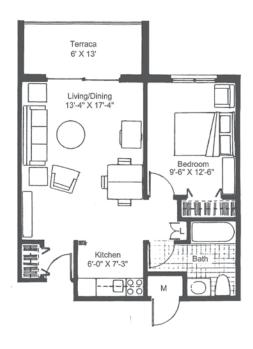

## THE AZALEA ONE BEDROOM, TYPE 8

This cozy one bedroom apartment has an open floor plan and adjoining bedroom that will meet your every need. It's perfect for hosting a friendly gathering inside or relaxing and entertaining on your outdoor terrace. The options are limitless in this well designed space.

564 Square Feet75 Square Foot Terrace