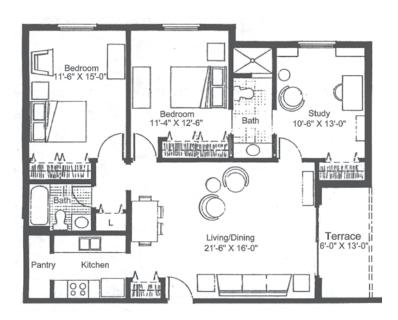

# THE MAGNOLIA TWO BEDROOM WITH STUDY, TYPE 3

This two bedroom, two bath corner apartment includes a smaller space that is connected by one of the full baths and can be an additional third bedroom for guests or a study. The bedrooms and full kitchen/pantry adjoin an open floor plan living area and outdoor terrace that ensures you will feel instantly at home.

1164 Square Feet75 Square Foot Terrace