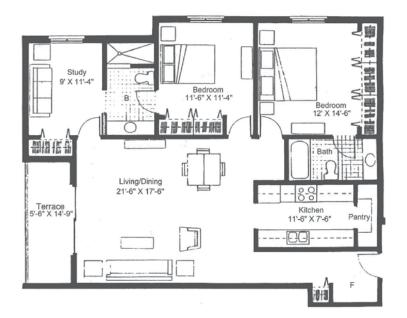

# THE MAGNOLIA TWO BEDROOM WITH STUDY, TYPE 3

This two bedroom, two bath corner apartment includes a smaller space that is connected by one of the full baths and can be an additional third bedroom for guests or a study. The bedrooms and full kitchen/pantry adjoin an open floor plan living area and outdoor terrace that ensures you will feel instantly at home.

1164 Square Feet75 Square Foot Terrace