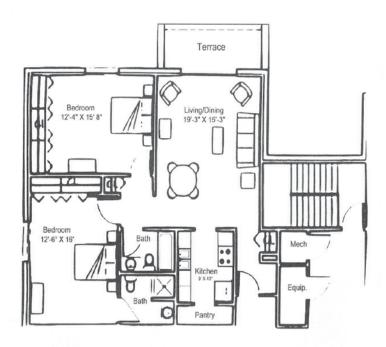

## THE CAMELIA TWO BEDROOM, TYPE 2

This layout features a master bedroom with an en suite bath, wall length closets as well as second bed/bath option, full kitchen and pantry. The corner living area opens up to a large outdoor terrace perfect for grilling, outdoor entertaining or container gardening.

#### 1024 Square Feet90 Square Foot Terrace